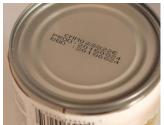

## Model 87 System High Speed. Four Line Coding. Multi-Lingual Applications.

best Code

BESTCODE

Print real-time "Best By," Lot Code "Sell by," "Expiration Codes" and other identifying marks and codes to any substrate.

The Model 87 is targeted at markets that have minimum requirement of 4 line printing, "multilingual" coding applications, printing 1, 2, 3, 4 or 5 lines of text, barcodes or graphics. A complete range of dye and soft pigmented inks available in a variety of colors for a wide range of applications.