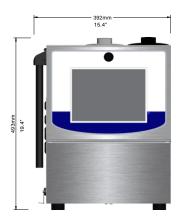

## **Model 87 Specifications**

| Technology              | Continuous Ink Jet (CIJ) Technology, Single Printhead Control                                                                                                                                                                                                                                                                                                                                                                 |
|-------------------------|-------------------------------------------------------------------------------------------------------------------------------------------------------------------------------------------------------------------------------------------------------------------------------------------------------------------------------------------------------------------------------------------------------------------------------|
| User Interface          | 10.4" (264 mm) Color LCD, Touch Screen, Icon based – Graphical User Interface (GUI)                                                                                                                                                                                                                                                                                                                                           |
| Lines of Print          | 1 - 5 Lines, 25 Pixel                                                                                                                                                                                                                                                                                                                                                                                                         |
| Print Fonts             | 5, 7, 9, 12, 16, 19, 25                                                                                                                                                                                                                                                                                                                                                                                                       |
| Adjustable Print Height | .06" (1.5 mm)50" (12 mm)                                                                                                                                                                                                                                                                                                                                                                                                      |
| Optional Print Height   | .10" (2 mm)75" (19 mm)                                                                                                                                                                                                                                                                                                                                                                                                        |
| Print Speed             | 1 Line: 1300 feet/minute (397 meters/minute), 2 Line: 310 feet/minute (94 meters/minute), 3 Line: 155 feet/minute (47 meters/minute), 4 Line: 107 feet/minute (33 meters/minute), 5 Line: 102 feet/minute (31 meters/minute)                                                                                                                                                                                                  |
| Ink Throw Distance      | True Non-Contact Printing, .5" (12 mm) - 2" (50 mm)                                                                                                                                                                                                                                                                                                                                                                           |
| Electronic Hardware     | 32 Bit ARM 9, 208 Mhz Processor                                                                                                                                                                                                                                                                                                                                                                                               |
| Memory Storage          | 4 GByte Solid State Drive, 15 MByte Flash, 128 Mbyte RAM, USB Interface (thumb drive)                                                                                                                                                                                                                                                                                                                                         |
| Machine Interface       | RS232                                                                                                                                                                                                                                                                                                                                                                                                                         |
| Inputs                  | 1 Photocell, 1 Photocell or Programmable Input, 1 Shaft Encoder, 8 Field programmable inputs, Remote Message<br>Selection option – 256 possible selections                                                                                                                                                                                                                                                                    |
| Outputs                 | 4 Alarm Outputs, 1 Relay Output                                                                                                                                                                                                                                                                                                                                                                                               |
| Enclosure               | Stainless Steel Enclosure                                                                                                                                                                                                                                                                                                                                                                                                     |
| Ingress Protection      | IP55                                                                                                                                                                                                                                                                                                                                                                                                                          |
| SmartFilter™ Life       | 5000 hours                                                                                                                                                                                                                                                                                                                                                                                                                    |
| Operating Environment   | Temperature: 32°- 122° F (0°- 50°C), % Relative Humidity: 10 - 90% (non-condensing)                                                                                                                                                                                                                                                                                                                                           |
| Electrical Requirements | Auto Ranging: 100 - 240 VAC (3 Amp), Frequency 50 - 60 Hz, Power Consumption: 50 W                                                                                                                                                                                                                                                                                                                                            |
| Compliance              | CE Certified, RoHS Compliant                                                                                                                                                                                                                                                                                                                                                                                                  |
| Message / Code Creation | Dynamic Message Storage (over 1000 Messages), WYSIWYG Message Editing, Drag / Drop Field Based Formatting, Multi-National (Unicode) Character Printing, Download Fonts, Integrated Font Editor, Real and Expiration Time and Date, Shift and Rollover Functions, Product and Batch Counting, Remote Count Resets, Download Graphics and Integrated Graphic Editor, Continuous and Repeat Print, Auto Reverse / Traverse Print |
| Operation Features      | Icon Based Operation, Single Button Start, Single Button Stop / Power Off, Password Security, Automatic Diagnostics, Error and Activity Logs, Service Reminders, Backup / Restore Functions, USB Load Firmware Updates, All Operator Languages, Download Languages                                                                                                                                                            |
| Ink Delivery            | SmartFill™ Ink Bottle: 32 oz (946 ml), SmartFill™ Makeup Bottle: 32 oz (946 ml)                                                                                                                                                                                                                                                                                                                                               |
| Fluid Capacity          | Ink Capacity: 68 oz (2 liters), Makeup Capacity: 102 oz (3 liters)                                                                                                                                                                                                                                                                                                                                                            |
| Ink Types               | Quick Dry to Immediate, Complete Ink Range: MEK, Acetone, Ethanol and Blends                                                                                                                                                                                                                                                                                                                                                  |
| Ink Colors              | Black, Red, Blue, Green, Yellow, Orange, Invisible                                                                                                                                                                                                                                                                                                                                                                            |
| Specialist Inks         | Thermo Color Change, Wet Bottle, Caustic Washable, Plastic, Eco-Friendly, Alcohol Resistant, Military Spec, Wet Bottle                                                                                                                                                                                                                                                                                                        |
| Printhead Umbilical     | 10 feet (3 meters), 15 feet (4.5 meters) option                                                                                                                                                                                                                                                                                                                                                                               |
| Printhead Options       | Right Angle Printhead                                                                                                                                                                                                                                                                                                                                                                                                         |
| Printing                | Printhead Orientation – Omnidirectional                                                                                                                                                                                                                                                                                                                                                                                       |
| Weight                  | 45 lbs (20 kg)                                                                                                                                                                                                                                                                                                                                                                                                                |
| Optional Accessories    | Alarm Beacon, Photocells, Mountings, Shaft Encoder, AirFlow™ Positive Air Kit (for high dust), Printhead Wash Station                                                                                                                                                                                                                                                                                                         |