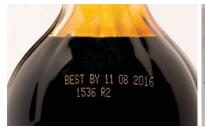

## Model 87 System High Speed. Four Line Coding. Multi-Lingual Applications.

best Code

BESTCODE

Print real-time "Best By," Lot Code "Sell by," "Expiration Codes" and other identifying marks and codes to any substrate.

The Model 87 is targeted at markets that have minimum requirement of 4 line printing, "multilingual" coding applications, printing 1, 2, 3, 4 or 5 lines of text, barcodes or graphics. A complete range of dye and soft pigmented inks available in a variety of colors for a wide range of applications.